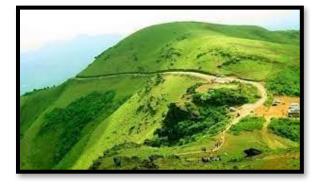

# Day 03: Chikmangulur to Bangalore Drop.

At Morning 7:00 am check out from the hotel and chikmagalur local HirekoLale (optional), Mullayanagiri Peak, Manikya Dhara Falls, Baba Budangiri (Datta Peeta), sightseeing and evening 4:00pm return back drive to Bangalore (245kms / 5 Hrs) and drop you at Bangalore.