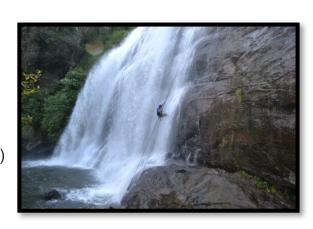

# Day 02: Madikeri to Chikkamagaluru

At Morning 7:00 am check out from the hotel and move to madikeri local **Abbey Water Falls, Madikeri Fort, St.Michael's Church, Raja Seat toy train, Omkareshwara temple, Rajas tomb,** afternoon 1:00pm drive to chikmangalur (145kms/ 3hrs 50 mins) check in to hotel **Rajbhavan, Coffee Museum, Tea Plantation,** later sightseeing back to hotel overnight stay at hotel in chikmangulur