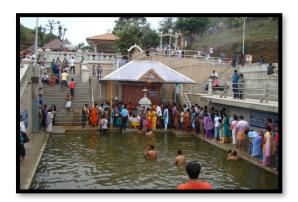

# Day 02: Madikeri to Chikkamagaluru

At Morning 7:00 am check out from the hotel and move to madikeri local **Abbey Water Falls, Madikeri Fort, St.Michael's Church, Raja Seat toy train, Omkareshwara temple, Rajas tomb,** afternoon 1:00pm drive to chikmangalur (145kms/ 3hrs 50 mins) check in to hotel **Rajbhavan, Coffee Museum, Tea Plantation,** later sightseeing back to hotel overnight stay at hotel in chikmangulur