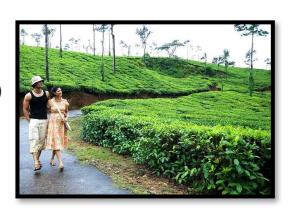

# Day 02: Madikeri to Chikkamagaluru

At Morning 7:00 am check out from the hotel and move to madikeri local **Abbey Water Falls, Madikeri Fort, St.Michael's Church, Raja Seat toy train, Omkareshwara temple, Rajas tomb,** afternoon 1:00pm drive to chikmangalur (145kms/ 3hrs 50 mins) check in to hotel **Rajbhavan, Coffee Museum, Tea Plantation,** later sightseeing back to hotel overnight stay at hotel in chikmangulur